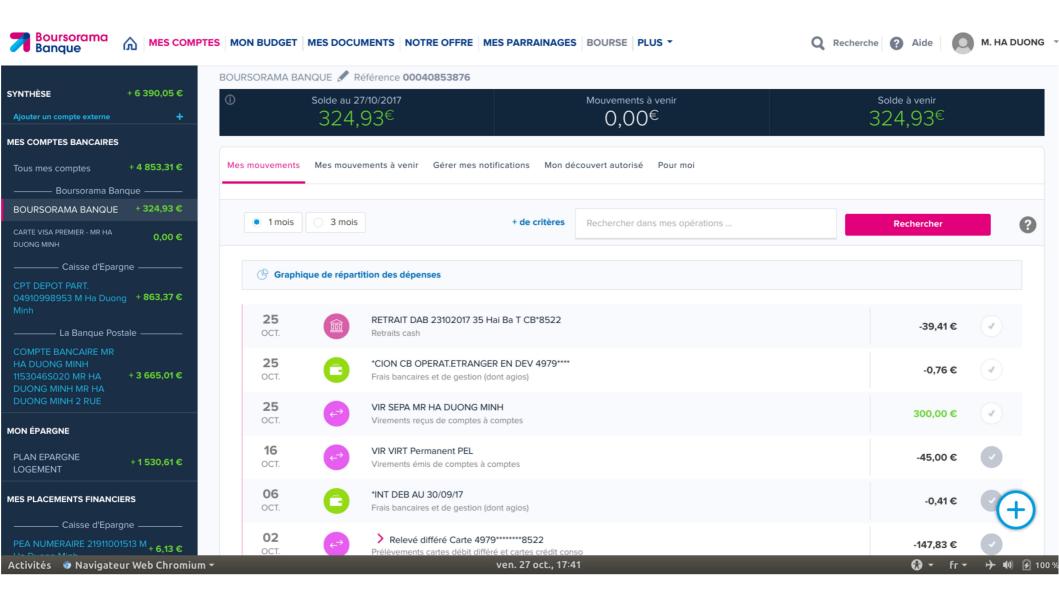

### Tips

- Verify your bank statement (CB fraud...)
- Use monthly enveloppes
- Fill forms with erasable pencil

### **Exercise**

The Principal Investigator of your research project asked you to go to Germany to present a paper at a conference. You went and had expenses, as shown on the following screens.

 Write a business letter reporting your expenses and asking to be reimbursed. Leslie Mabon (sass) à moi